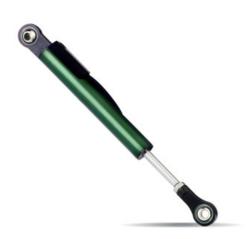

### **Short Description**

Compact Linear Position Transducers ELP which have been specially designed to perform in the most arduous and extreme conditions.

Perfect for brake or clutch position measurement.

## **Description**

- Extremely robust and compact specifically for Motorsports
- Aluminium housing sealed to IP67
- Elastomer damped wipers for shock and vibration durability
- Self-aligning pivot bearing mountings with optional snap-onversion for quick installation/removal
- Extended 'S' sealing option for enhanced reliability andlonger life
- Wide choice of options