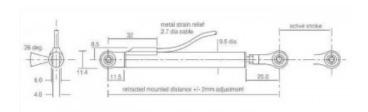

#### **Technical Details**

- Mechanical Life > 25 million
- Operational Speed 10 m/s Max
- Environmental Sealing IP65
- Temperature Range -30°C to +100°C
- Independent Linearity +/-0.5%
- Recommended Wiper Current: < 10?A
- Cable Type 24AWG M22759/32 wire, with FDR25 sleeve
- Cable Length 500mm (SCREENED)
  - Retracted mounting distance 95mm
- Electrical stroke 25mm
- Track Type Conductive Plastic