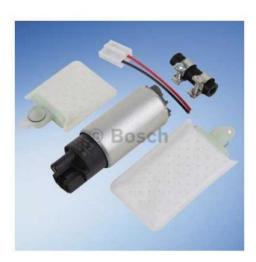

## **Short Description**

Neat, compact with low current draw for pressure, the BFP038 is suited to moderate demand fuel systems, especially when retro fitting Heritage throttle bodies.

## Description

Neat, compact with low current draw for pressure, the BFP038 is suited to moderate demand fuel systems, especially when retro fitting Heritage throttle bodies.

## **Specifications**

- ->105l/h @ 3bar
- In-tank pump kit
- Inlcudes filter
- includes electrical connector
- includes rubber hose pipe adaptor
- 38mm diameter body