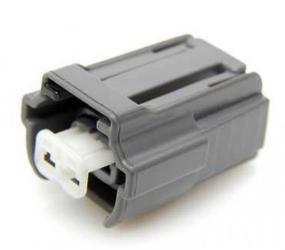

## **Short Description**

2 pin connector used in many Japanese cars and motorbikes.

Terminals and seals are listed under related products.

## Description

2 pin connector used in many Japanese cars and motorbikes.

Terminals and seals are listed under related products.

Sealed/Unsealed sealed

Male/Female F

Way

2

Mating parts SUM6195-0006(DL