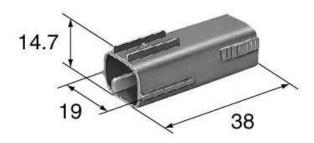

## Sumitomo DL090 2M Connector 6195-0006

**Brand:** Sumitomo

Product Code: SUM6195-0006

**Availability:** 7 Days **Weight:** 0.05kg

**Dimensions:** 1.00cm x 1.00cm x 1.00cm

Phone: +613-8743-5550 - Email:

sales@compsystems.com.au