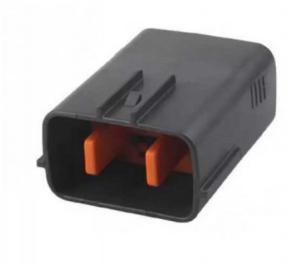

# Sumitomo DL090 8M Connector 6195-0054

Brand: Sumitomo Product Code: SUM6195-0054 Availability: In Stock Weight: 0.05kg Dimensions: 1.00cm x 1.00cm x 1.00cm

Price: \$9.30

10 or more \$6.38

### **Short Description**

8 pin connector most commonly used in Japanese car and motorbike engine harness.

Terminals and seals are listed under related products.

### Description

8 pin connector most commonly used in Japanese car and motorbike engine harness.

Terminals and seals are listed under related products.

| Sealed/Unsealed | sealed              |
|-----------------|---------------------|
| Male/Female     | Μ                   |
| Way             |                     |
|                 | 8                   |
| Mating parts    | 6195-0051(DL sealed |
|                 | series)             |
| Materials       | PBT or Low water    |
|                 | absorption Nylon    |
| Color           | Dark Gray           |
|                 |                     |